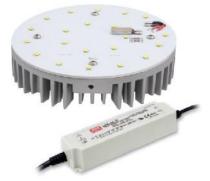

# LED RETROFIT KIT 35 WATT

## Kit Includes: Standard Mounting Bracket

Meanwell Driver, Sunon Fan, LED head with Cree LED's. **Pre-assembled.** 

**Light Emitting Diodes** 35 Watt AC 100-277V Standard (AC347-480V Optional) Non Dimmable Standard (Dimmable Optional) 3,555 Lumens at 5700K 120° 0.96 High power CREE LEDs Mean well, UL&CUL approved Sunon Brand 20% to 90% RH -40°F to 122°F 4.7" L x 4.7" W x 1.0" H, 1.3 lbs 3500K - 6000K (5700K Standard) 70,000 hours 5 years UL, ETL/CETL, CE, ROHS, DLC LM 79/ LM 80