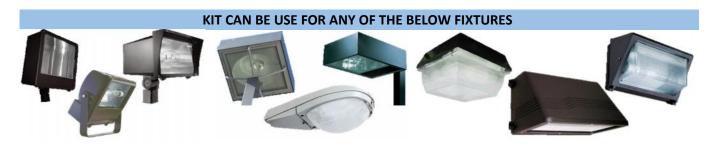

# **Additional Options:**

- \* Customized Mounting Plate Option
- \* Lens Options for smaller beam Angle

Product Enhancement may result in specification changes without notice. Contact us for the lates information.