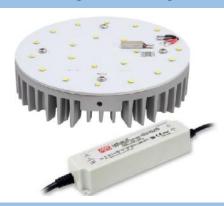

## **LED RETROFIT KIT 45 WATT**

# 45 Watts Replaces --- 100W to 175 Metal Halide or HPS

### **4,784 Lumens**

Lighting System:

Input Power:

Input Voltage **Options**:

Driver **Options**:

Luminous Flux:

Beam Angle:

Power Factor:

Manufacturer Warranty:

Main Certification:

Reports Available:

Kit Includes: Standard Mounting Bracket

Meanwell Driver, Sunon Fan, LED head

with Cree LED's. **Pre-assembled.** 

**Light Emitting Diodes** 

45 Watt